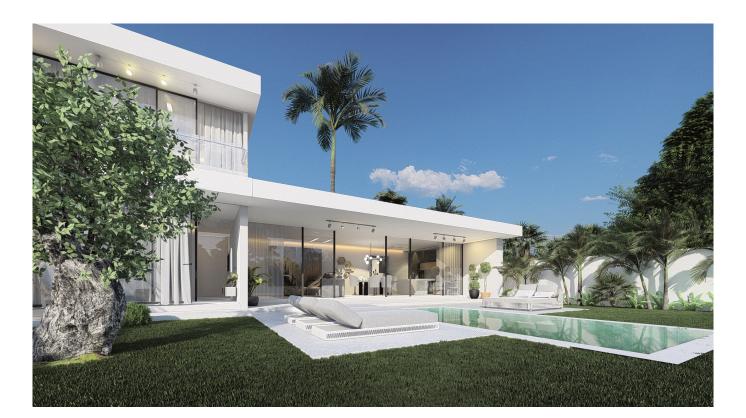

#### **Property Overview**

Understated Luxury, Perfectly Executed

Welcome to Ameno Estate - where elegance is effortless, and every detail is intentional.

These villas weren't just designed to impress - they were crafted to endure. With clean modern lines, curated interiors, and a seamless connection to the outdoors, each space reflects a quiet confidence. Nothing is excessive, yet everything feels considered.

From the moment you enter, there's a sense of calm - wide open living spaces, natural textures, and light that moves gracefully throughout the day. A 40 m<sup>2</sup> private pool, outdoor lounge, and timeless architecture come together in harmony, offering you a home that feels both grounded and exclusive.

### **Key Features**

- 2 Bedrooms with garden and pool views
- 2 Bathrooms with modern finishings (including ensuite)
- Spacious open-plan living and dining area (48.2 m<sup>2</sup>)
- Fully equipped kitchen with island and built-in storage
- 40 m<sup>2</sup> private swimming pool with sunbeds and terrace
- Outdoor lounge and dining area
- Landscaped tropical garden
- Private parking for 2 cars
- Total plot size: 18m x 16.5m (297 m<sup>2</sup> / approx. 3,200 sq ft)