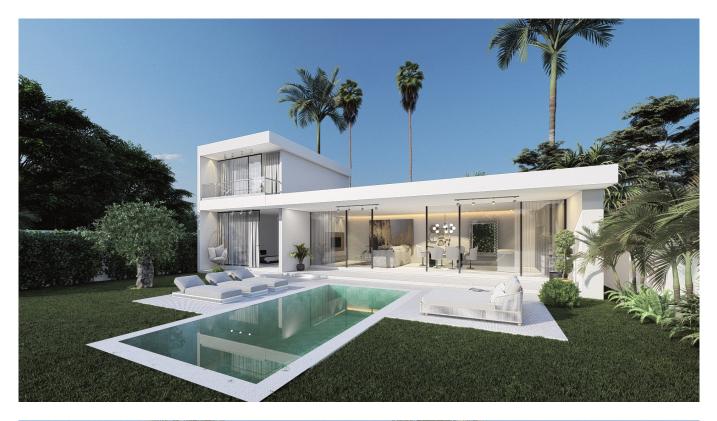

#### **Property Overview**

Understated Luxury, Perfectly Executed

Welcome to Ameno Estate - where elegance is effortless, and every detail is intentional.

These villas weren't just designed to impress - they were crafted to endure. With clean modern lines, curated interiors, and a seamless connection to the outdoors, each space reflects a quiet confidence. Nothing is excessive, yet everything feels considered.

From the moment you enter, there's a sense of calm - wide open living spaces, natural textures, and light that moves gracefully throughout the day. A 40 m<sup>2</sup> private pool, outdoor lounge, and timeless architecture come together in harmony, offering you a home that feels both grounded and exclusive.

### **Key Features**

- 2 Bedrooms with garden and pool views
- 2 Bathrooms with modern finishings (including ensuite)
- Spacious open-plan living and dining area (48.2 m<sup>2</sup>)
- Fully equipped kitchen with island and built-in storage
- 40 m<sup>2</sup> private swimming pool with sunbeds and terrace
- Outdoor lounge and dining area
- Landscaped tropical garden
- Private parking for 2 cars
- Total plot size: 18m x 16.5m (297 m<sup>2</sup> / approx. 3,200 sq ft)