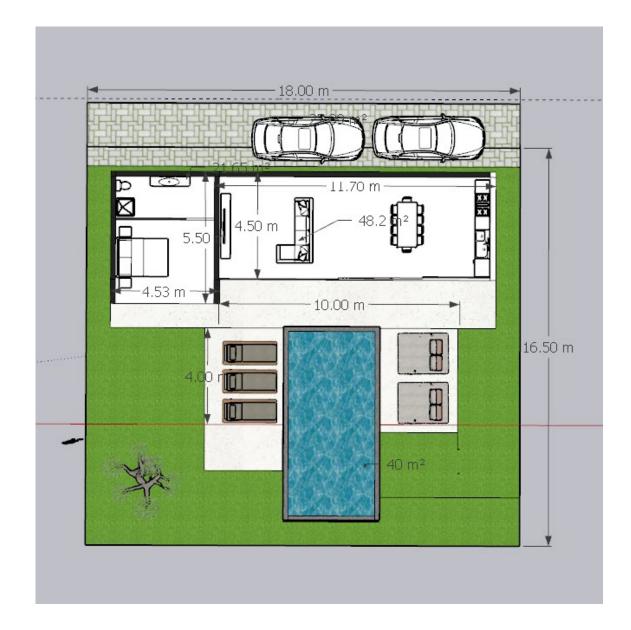

### **Key Features**

- 2 Bedrooms with garden and pool views
- 2 Bathrooms with modern finishings (including ensuite)
- Spacious open-plan living and dining area (48.2 m<sup>2</sup>)
- Fully equipped kitchen with island and built-in storage
- 40 m<sup>2</sup> private swimming pool with sunbeds and terrace
- Outdoor lounge and dining area
- Landscaped tropical garden
- Private parking for 2 cars
- Total plot size: 18m x 16.5m (297 m<sup>2</sup> / approx. 3,200 sq ft)

#### Gallery

Floor Plan