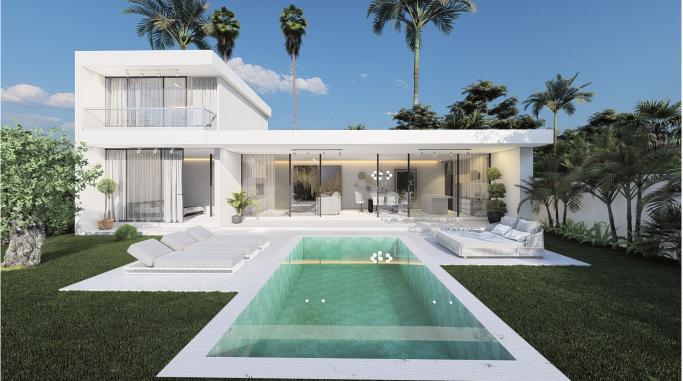

#### **Property Overview**

Understated Luxury, Perfectly Executed

Welcome to Ameno Estate - where elegance is effortless, and every detail is intentional.

These villas weren't just designed to impress - they were crafted to endure. With clean modern lines, curated interiors, and a seamless connection to the outdoors, each space reflects a quiet confidence. Nothing is excessive, yet everything feels considered.

From the moment you enter, there's a sense of calm - wide open living spaces, natural textures, and light that moves gracefully throughout the day. A 40 m<sup>2</sup> private pool, outdoor lounge, and timeless architecture come together in harmony, offering you a home that feels both grounded and exclusive.

### **Key Features**

- 2 Bedrooms with garden and pool views
- 2 Bathrooms with modern finishings (including ensuite)
- Spacious open-plan living and dining area (48.2 m<sup>2</sup>)
- Fully equipped kitchen with island and built-in storage
- 40 m<sup>2</sup> private swimming pool with sunbeds and terrace
- Outdoor lounge and dining area
- Landscaped tropical garden
- Private parking for 2 cars
- Total plot size: 18m x 16.5m (297 m<sup>2</sup> / approx. 3,200 sq ft)